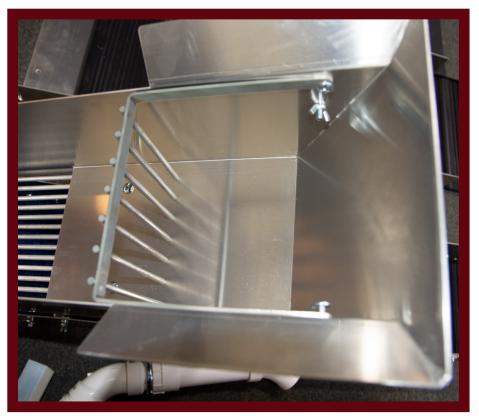

# **Piglet Flare Assembly Manual**

#### For videos and more information about your new Piglet Flare please visit: http://www.minihighbanker.com/owners-manual/



#### **Step 1: Install Dampener Bar**



**Step 2: Attach Header Box to Sluice Box** 



#### **Step 3: Attach Header Box Arms**



# **Step 4: Insert Clay Claw**



# **Step 5: Install Plumbing**









#### **Step 6: Secure Mat and Moss with Hold Down Bar**



### **To Run WITHOUT the Extension Attach Legs**



#### **Step 7: Attach Flare Portion.**





#### **Step 8: Install Flare Flap**



**Step 9: Attach Extension** 



#### **Step 10: Secure Extension Matting**



#### **Step 11: Attach Legs**



#### **Set angles and Tune**





#### Optional Accessories Want to upgrade your Piglet Mini? Visit goldhog.com



#### For more running tips and videos visit: http://www.minihighbanker.com/owners-manual/