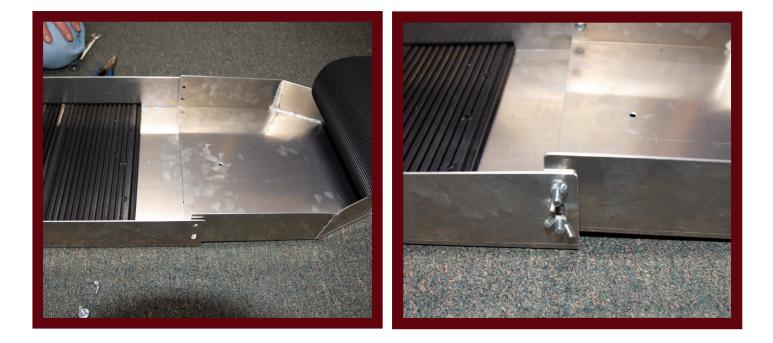

# **Piglet Flare Assembly Manual**

#### For videos and more information about your new Piglet Flare please visit: http://www.minihighbanker.com/owners-manual/



#### **Step 1: Install Dampener Bar**



**Step 2: Attach Header Box to Sluice Box** 



#### **Step 3: Attach Header Box Arms**



# **Step 4: Insert Clay Claw**



# **Step 5: Install Plumbing**









#### **Step 6: Secure Mat and Moss with Hold Down Bar**



### **To Run WITHOUT the Extension Attach Legs**



#### **Step 7: Attach Flare Portion.**





#### **Step 8: Install Flare Flap**



**Step 9: Attach Extension** 



#### **Step 10: Secure Extension Matting**



#### **Step 11: Attach Legs**



#### **Set angles and Tune**





#### Optional Accessories Want to upgrade your Piglet Mini? Visit goldhog.com



#### For more running tips and videos visit: http://www.minihighbanker.com/owners-manual/