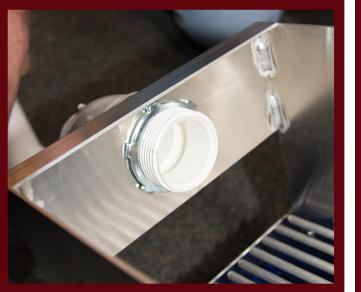

# **Piglet Flare Assembly Manual**

#### For videos and more information about your new Piglet Flare please visit: http://www.minihighbanker.com/owners-manual/



#### **Step 1: Install Dampener Bar**



**Step 2: Attach Header Box to Sluice Box** 



#### **Step 3: Attach Header Box Arms**



# **Step 4: Insert Clay Claw**



# **Step 5: Install Plumbing**









#### **Step 6: Secure Mat and Moss with Hold Down Bar**



### **To Run WITHOUT the Extension Attach Legs**



#### **Step 7: Attach Flare Portion.**





#### **Step 8: Install Flare Flap**



**Step 9: Attach Extension** 



#### **Step 10: Secure Extension Matting**



#### **Step 11: Attach Legs**



#### **Set angles and Tune**





#### Optional Accessories Want to upgrade your Piglet Mini? Visit goldhog.com



#### For more running tips and videos visit: http://www.minihighbanker.com/owners-manual/