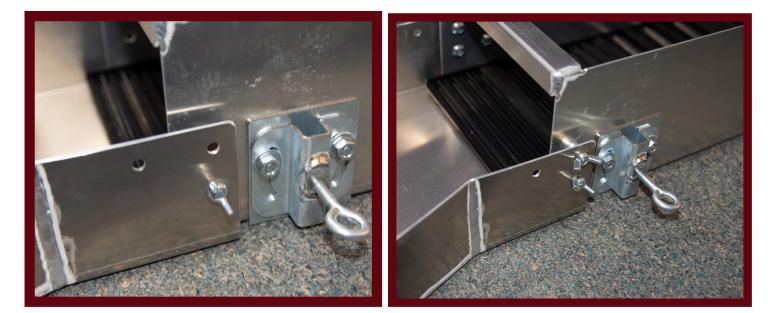

# **Piglet Flare Assembly Manual**

#### For videos and more information about your new Piglet Flare please visit: http://www.minihighbanker.com/owners-manual/



#### **Step 1: Install Dampener Bar**



**Step 2: Attach Header Box to Sluice Box** 



#### **Step 3: Attach Header Box Arms**



# **Step 4: Insert Clay Claw**



# **Step 5: Install Plumbing**









#### **Step 6: Secure Mat and Moss with Hold Down Bar**



### **To Run WITHOUT the Extension Attach Legs**



#### **Step 7: Attach Flare Portion.**





#### **Step 8: Install Flare Flap**



**Step 9: Attach Extension** 



#### **Step 10: Secure Extension Matting**



#### **Step 11: Attach Legs**



#### **Set angles and Tune**





#### Optional Accessories Want to upgrade your Piglet Mini? Visit goldhog.com



#### For more running tips and videos visit: http://www.minihighbanker.com/owners-manual/