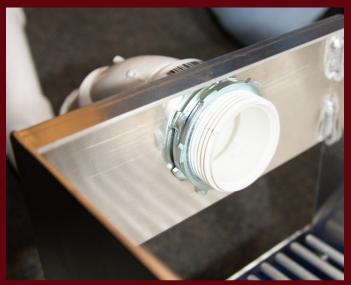

# **Piglet Flare Assembly Manual**

#### For videos and more information about your new Piglet Flare please visit: http://www.minihighbanker.com/owners-manual/



#### **Step 1: Install Dampener Bar**



**Step 2: Attach Header Box to Sluice Box** 



#### **Step 3: Attach Header Box Arms**



# **Step 4: Insert Clay Claw**



# **Step 5: Install Plumbing**









#### **Step 6: Secure Mat and Moss with Hold Down Bar**



### **To Run WITHOUT the Extension Attach Legs**



#### **Step 7: Attach Flare Portion.**





#### **Step 8: Install Flare Flap**



**Step 9: Attach Extension** 



#### **Step 10: Secure Extension Matting**



#### **Step 11: Attach Legs**



#### **Set angles and Tune**





#### Optional Accessories Want to upgrade your Piglet Mini? Visit goldhog.com



#### For more running tips and videos visit: http://www.minihighbanker.com/owners-manual/