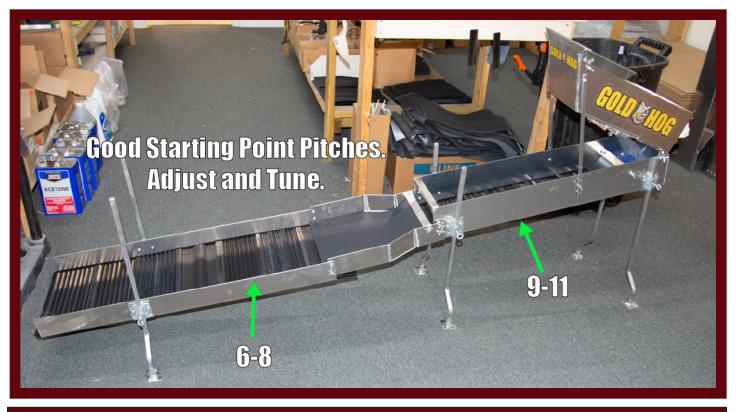

# **Piglet Flare Assembly Manual**

#### For videos and more information about your new Piglet Flare please visit: http://www.minihighbanker.com/owners-manual/



#### **Step 1: Install Dampener Bar**



**Step 2: Attach Header Box to Sluice Box** 



#### **Step 3: Attach Header Box Arms**



# **Step 4: Insert Clay Claw**



# **Step 5: Install Plumbing**









#### **Step 6: Secure Mat and Moss with Hold Down Bar**



### **To Run WITHOUT the Extension Attach Legs**



#### **Step 7: Attach Flare Portion.**





#### **Step 8: Install Flare Flap**



**Step 9: Attach Extension** 



#### **Step 10: Secure Extension Matting**



#### **Step 11: Attach Legs**



#### **Set angles and Tune**





#### Optional Accessories Want to upgrade your Piglet Mini? Visit goldhog.com



#### For more running tips and videos visit: http://www.minihighbanker.com/owners-manual/