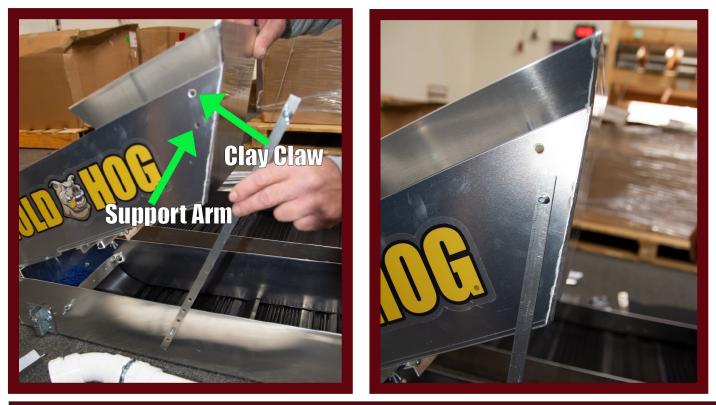

# **Piglet Flare Assembly Manual**

#### For videos and more information about your new Piglet Flare please visit: http://www.minihighbanker.com/owners-manual/



#### **Step 1: Install Dampener Bar**



**Step 2: Attach Header Box to Sluice Box** 



#### **Step 3: Attach Header Box Arms**



# **Step 4: Insert Clay Claw**



# **Step 5: Install Plumbing**









#### **Step 6: Secure Mat and Moss with Hold Down Bar**



### **To Run WITHOUT the Extension Attach Legs**



#### **Step 7: Attach Flare Portion.**





#### **Step 8: Install Flare Flap**



**Step 9: Attach Extension** 



#### **Step 10: Secure Extension Matting**



#### **Step 11: Attach Legs**



#### **Set angles and Tune**





#### Optional Accessories Want to upgrade your Piglet Mini? Visit goldhog.com



#### For more running tips and videos visit: http://www.minihighbanker.com/owners-manual/