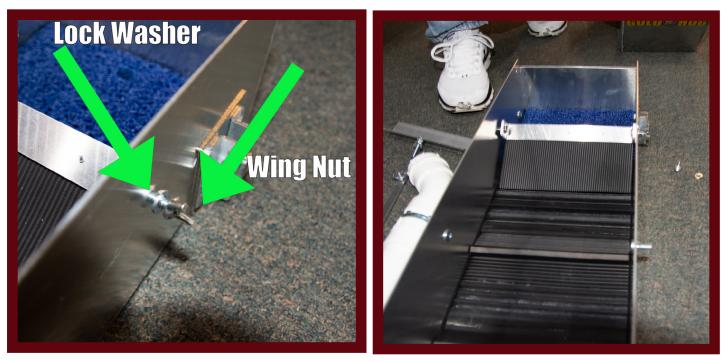

#### **Step 1: Install Dampener Bar**

**Step 2: Attach Header Box to Sluice Box** 