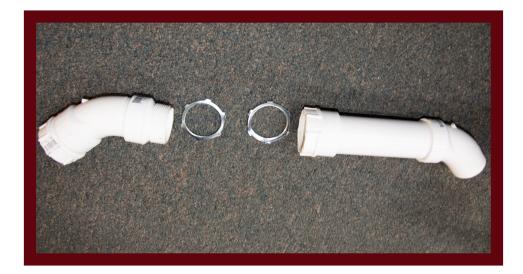

# **Piglet Flare Assembly Manual**

#### For videos and more information about your new Piglet Flare please visit: http://www.minihighbanker.com/owners-manual/



#### **Step 1: Install Dampener Bar**



**Step 2: Attach Header Box to Sluice Box** 



#### **Step 3: Attach Header Box Arms**



# **Step 4: Insert Clay Claw**



# **Step 5: Install Plumbing**









#### **Step 6: Secure Mat and Moss with Hold Down Bar**



### **To Run WITHOUT the Extension Attach Legs**



#### **Step 7: Attach Flare Portion.**





#### **Step 8: Install Flare Flap**



**Step 9: Attach Extension** 



#### **Step 10: Secure Extension Matting**



#### **Step 11: Attach Legs**



#### **Set angles and Tune**





#### Optional Accessories Want to upgrade your Piglet Mini? Visit goldhog.com



#### For more running tips and videos visit: http://www.minihighbanker.com/owners-manual/