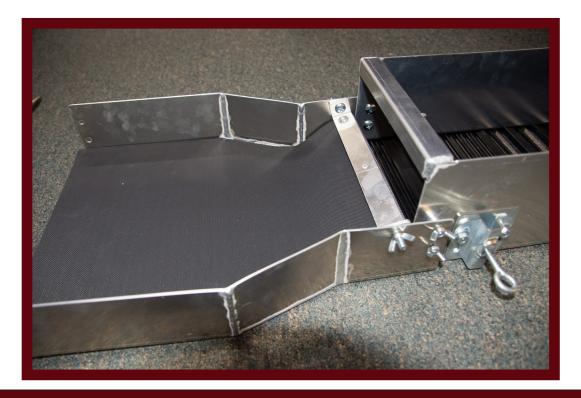

# **Piglet Flare Assembly Manual**

#### For videos and more information about your new Piglet Flare please visit: http://www.minihighbanker.com/owners-manual/



#### **Step 1: Install Dampener Bar**



**Step 2: Attach Header Box to Sluice Box** 



#### **Step 3: Attach Header Box Arms**



# **Step 4: Insert Clay Claw**



# **Step 5: Install Plumbing**









#### **Step 6: Secure Mat and Moss with Hold Down Bar**



### **To Run WITHOUT the Extension Attach Legs**



#### **Step 7: Attach Flare Portion.**





#### **Step 8: Install Flare Flap**



**Step 9: Attach Extension** 



#### **Step 10: Secure Extension Matting**



#### **Step 11: Attach Legs**



#### **Set angles and Tune**





#### Optional Accessories Want to upgrade your Piglet Mini? Visit goldhog.com



#### For more running tips and videos visit: http://www.minihighbanker.com/owners-manual/