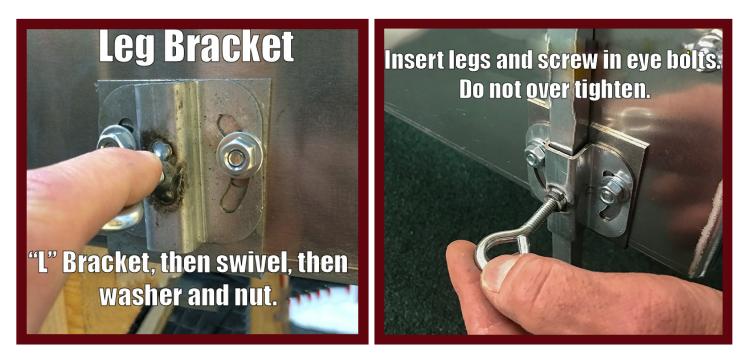

# **Piglet Flare Assembly Manual**

#### For videos and more information about your new Piglet Flare please visit: http://www.minihighbanker.com/owners-manual/



#### **Step 1: Install Dampener Bar**



**Step 2: Attach Header Box to Sluice Box** 



#### **Step 3: Attach Header Box Arms**



# **Step 4: Insert Clay Claw**



# **Step 5: Install Plumbing**









#### **Step 6: Secure Mat and Moss with Hold Down Bar**



### **To Run WITHOUT the Extension Attach Legs**



#### **Step 7: Attach Flare Portion.**





#### **Step 8: Install Flare Flap**



**Step 9: Attach Extension** 



#### **Step 10: Secure Extension Matting**



#### **Step 11: Attach Legs**



#### **Set angles and Tune**





#### Optional Accessories Want to upgrade your Piglet Mini? Visit goldhog.com



#### For more running tips and videos visit: http://www.minihighbanker.com/owners-manual/