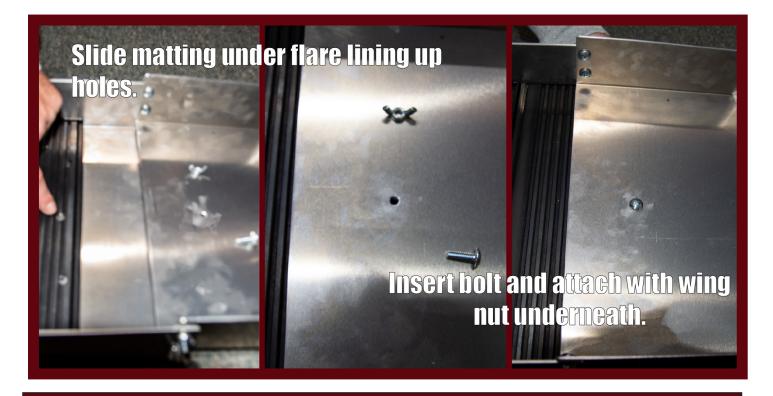

# **Piglet Flare Assembly Manual**

#### For videos and more information about your new Piglet Flare please visit: http://www.minihighbanker.com/owners-manual/



#### **Step 1: Install Dampener Bar**



**Step 2: Attach Header Box to Sluice Box** 



#### **Step 3: Attach Header Box Arms**



# **Step 4: Insert Clay Claw**



# **Step 5: Install Plumbing**









#### **Step 6: Secure Mat and Moss with Hold Down Bar**



### **To Run WITHOUT the Extension Attach Legs**



#### **Step 7: Attach Flare Portion.**





#### **Step 8: Install Flare Flap**



**Step 9: Attach Extension** 



#### **Step 10: Secure Extension Matting**



#### **Step 11: Attach Legs**



#### **Set angles and Tune**





#### Optional Accessories Want to upgrade your Piglet Mini? Visit goldhog.com



#### For more running tips and videos visit: http://www.minihighbanker.com/owners-manual/