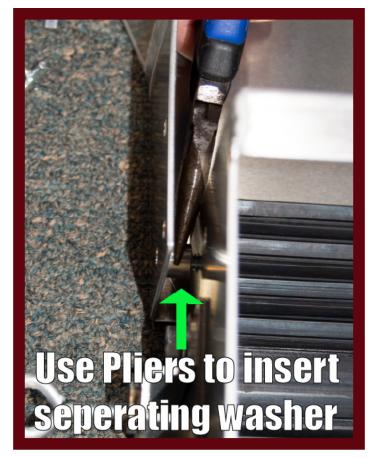

# **Piglet Flare Assembly Manual**

#### For videos and more information about your new Piglet Flare please visit: http://www.minihighbanker.com/owners-manual/



#### **Step 1: Install Dampener Bar**



**Step 2: Attach Header Box to Sluice Box** 



#### **Step 3: Attach Header Box Arms**



# **Step 4: Insert Clay Claw**



# **Step 5: Install Plumbing**









#### **Step 6: Secure Mat and Moss with Hold Down Bar**



### **To Run WITHOUT the Extension Attach Legs**



#### **Step 7: Attach Flare Portion.**





#### **Step 8: Install Flare Flap**



**Step 9: Attach Extension** 



#### **Step 10: Secure Extension Matting**



#### **Step 11: Attach Legs**



#### **Set angles and Tune**





#### Optional Accessories Want to upgrade your Piglet Mini? Visit goldhog.com



#### For more running tips and videos visit: http://www.minihighbanker.com/owners-manual/