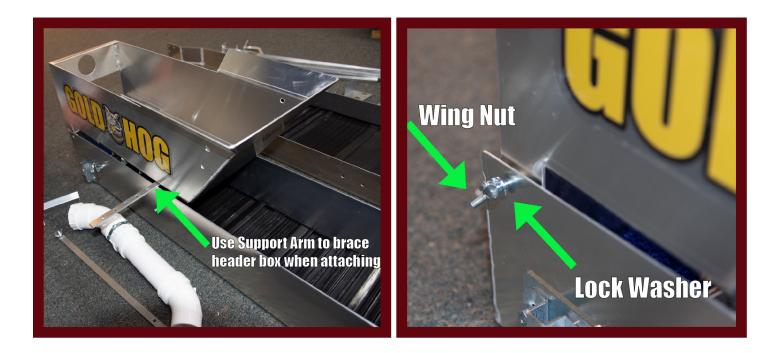

#### **Step 1: Install Dampener Bar**

**Step 2: Attach Header Box to Sluice Box** 