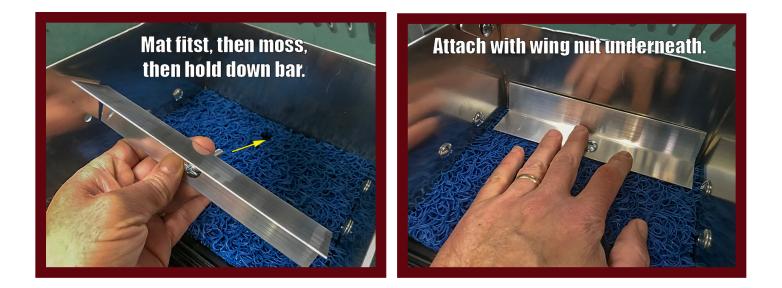

# **Piglet Flare Assembly Manual**

#### For videos and more information about your new Piglet Flare please visit: http://www.minihighbanker.com/owners-manual/



#### **Step 1: Install Dampener Bar**



**Step 2: Attach Header Box to Sluice Box** 



#### **Step 3: Attach Header Box Arms**



# **Step 4: Insert Clay Claw**



# **Step 5: Install Plumbing**









#### **Step 6: Secure Mat and Moss with Hold Down Bar**



### **To Run WITHOUT the Extension Attach Legs**



#### **Step 7: Attach Flare Portion.**





#### **Step 8: Install Flare Flap**



**Step 9: Attach Extension** 



#### **Step 10: Secure Extension Matting**



#### **Step 11: Attach Legs**



#### **Set angles and Tune**





#### Optional Accessories Want to upgrade your Piglet Mini? Visit goldhog.com



#### For more running tips and videos visit: http://www.minihighbanker.com/owners-manual/