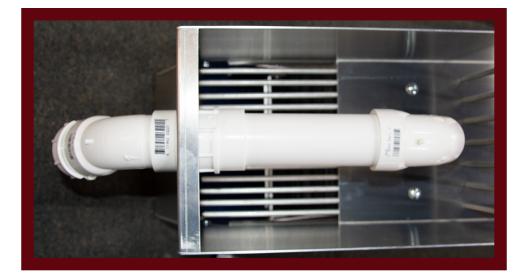

# **Piglet Flare Assembly Manual**

#### For videos and more information about your new Piglet Flare please visit: http://www.minihighbanker.com/owners-manual/



#### **Step 1: Install Dampener Bar**



**Step 2: Attach Header Box to Sluice Box** 



#### **Step 3: Attach Header Box Arms**



# **Step 4: Insert Clay Claw**



# **Step 5: Install Plumbing**









#### **Step 6: Secure Mat and Moss with Hold Down Bar**



### **To Run WITHOUT the Extension Attach Legs**



#### **Step 7: Attach Flare Portion.**





#### **Step 8: Install Flare Flap**



**Step 9: Attach Extension** 



#### **Step 10: Secure Extension Matting**



#### **Step 11: Attach Legs**



#### **Set angles and Tune**





#### Optional Accessories Want to upgrade your Piglet Mini? Visit goldhog.com



#### For more running tips and videos visit: http://www.minihighbanker.com/owners-manual/